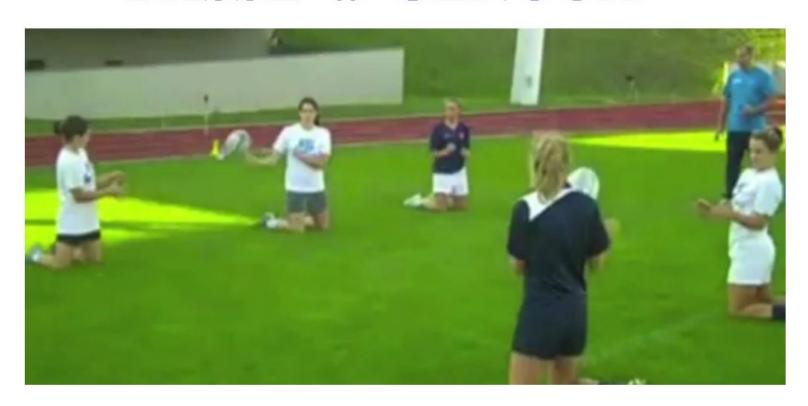

### 1 - Passe à genoux

Si les jeunes ont une bonne maîtrise de la passe (bien tourner les hanches, la tête vers le receveur, les mains bien positionnées) faire le challenge immédiatement.

## PASSE à GENOUX

Inclure un challenge : la ligne qui ramènera le ballon en premier au point de départ.