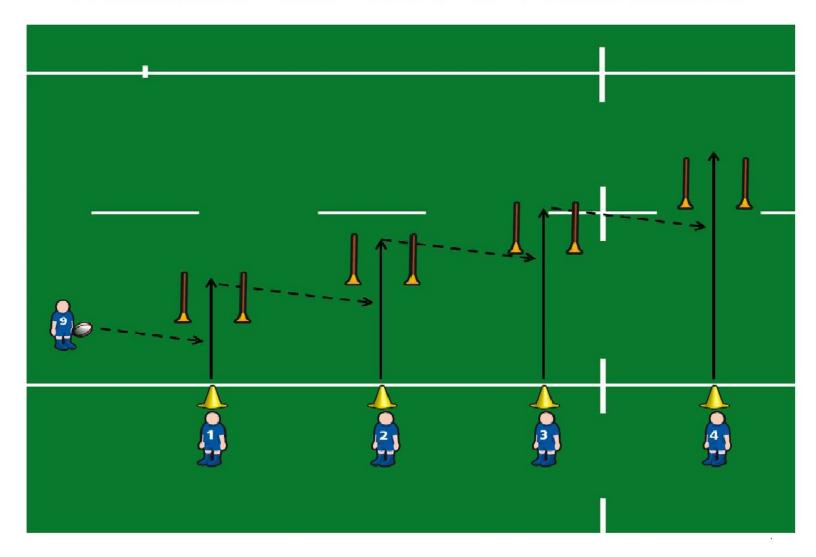

#### **RUGBY:** Le parcours d'adresse

**But:** Réalisé ce parcours de 10 actions sans erreur le plus rapidement possible.