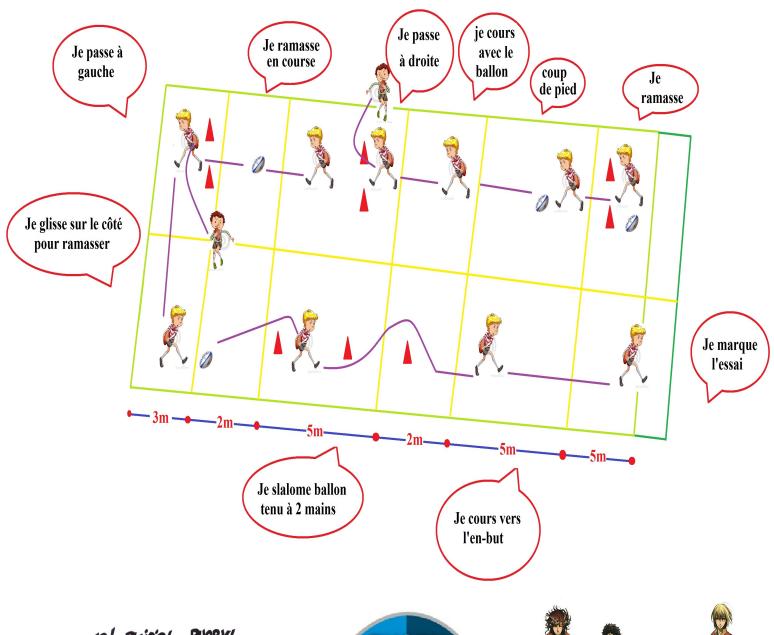

#### **RUGBY:** Le parcours d'adresse

**But:** Réalisé ce parcours de 10 actions sans erreur le plus rapidement possible.